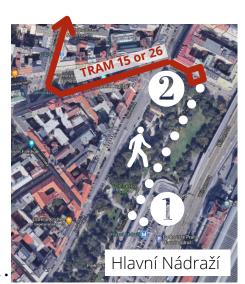

# By public transport:

- 1. Exit the Main Railway Station building (Hlavní Nádraží). Head to the right through a park to a tram stop according to the 1st map (300 m).
- 2. Take TRAM 15 or 26 to station **Dlouhá třída** (3 stops approx. 5 min).
- 3. From Dlouhá třída station walk to **Residence BENE** as it is shown on the 2nd map (100 m).