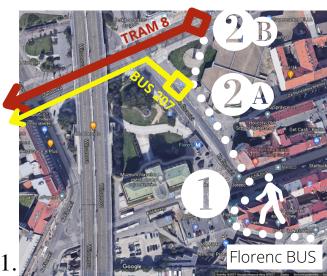

## By public transport:

- 1. Exit Florenc BUS arrival area. Cross the road with the underground pass to bus and tram station as it is shown on the 1st map (260 m).
- 2. A) Take BUS 207 (bus stop is marked yellow on the map) to station **Dlouhá třída** (3 stops approx. 5 min). B) Take TRAM 8 (tam stop os marked red on the map) to station **Dlouhá třída** (3 stops 5 min).
- 3. From **Dlouhá třída** station walk to Residence BENE as it is shown on the 2nd map (100 m).