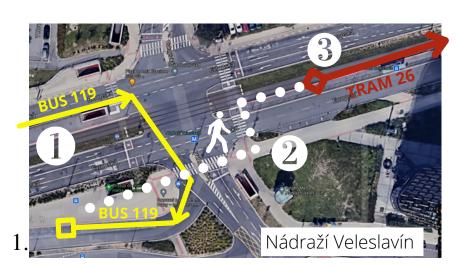

# By public transport:

- 1. From Terminal 1 or Terminal 2 take BUS 119 to the final stop **Nádraží Veleslavín** (approx. 17 min).
- 2. Walk to the tram stop as it is shown on the 1st map (130 m).
- 3. Take TRAM 26 and go 15 stops to station **Dlouhá třída** (approx. 22 min).
- 4. Walk from Dlouhá třída stop to **Residence BENE** as it is shown on the 2nd map (170 m).