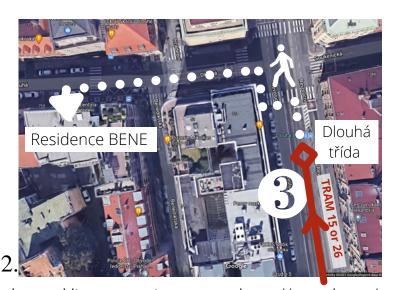

# By public transport:

- 1. Exit the Main Railway Station building (Hlavní Nádraží). Head to the right through a park to a tram stop according to the 1st map (300 m).
- 2. Take TRAM 15 or 26 to station **Dlouhá třída** (3 stops approx. 5 min).
- 3. From Dlouhá třída station walk to **Residence BENE** as it is shown on the 2nd map (100 m).

## By public transport:

- 1. Exit Florenc BUS arrival area. Cross the road with the underground pass to bus and tram station as it is shown on the 1st map (260 m).
- 2. A) Take BUS 207 (bus stop is marked yellow on the map) to station **Dlouhá třída** (3 stops approx. 5 min). B) Take TRAM 8 (tam stop os marked red on the map) to station **Dlouhá třída** (3 stops 5 min).
- 3. From **Dlouhá třída** station walk to Residence BENE as it is shown on the 2nd map (100 m).