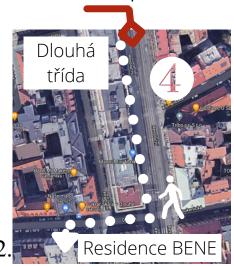

# By public transport:

- 1. From Terminal 1 or Terminal 2 take BUS 119 to the final stop **Nádraží Veleslavín** (approx. 17 min).
- 2. Walk to the tram stop as it is shown on the 1st map (130 m).
- 3. Take TRAM 26 and go 15 stops to station **Dlouhá třída** (approx. 22 min).
- 4. Walk from Dlouhá třída stop to **Residence BENE** as it is shown on the 2nd map (170 m).

# By public transport:

- 1. Exit the Main Railway Station building (Hlavní Nádraží). Head to the right through a park to a tram stop according to the 1st map (300 m).
- 2. Take TRAM 15 or 26 to station **Dlouhá třída** (3 stops approx. 5 min).
- 3. From Dlouhá třída station walk to **Residence BENE** as it is shown on the 2nd map (100 m).

## By public transport:

- 1. Exit Florenc BUS arrival area. Cross the road with the underground pass to bus and tram station as it is shown on the 1st map (260 m).
- 2. A) Take BUS 207 (bus stop is marked yellow on the map) to station **Dlouhá třída** (3 stops approx. 5 min). B) Take TRAM 8 (tam stop os marked red on the map) to station **Dlouhá třída** (3 stops 5 min).
- 3. From **Dlouhá třída** station walk to Residence BENE as it is shown on the 2nd map (100 m).