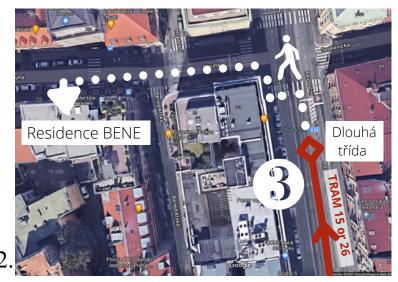

# By public transport:

- 1. From Terminal 1 or Terminal 2 take BUS 119 to the final stop **Nádraží Veleslavín** (approx. 17 min).
- 2. Walk to the tram stop as it is shown on the 1st map (130 m).
- 3. Take TRAM 26 and go 15 stops to station **Dlouhá třída** (approx. 22 min).
- 4. Walk from Dlouhá třída stop to **Residence BENE** as it is shown on the 2nd map (170 m).

# By public transport:

- 1. Exit the Main Railway Station building (Hlavní Nádraží). Head to the right through a park to a tram stop according to the 1st map (300 m).
- 2. Take TRAM 15 or 26 to station **Dlouhá třída** (3 stops approx. 5 min).
- 3. From Dlouhá třída station walk to **Residence BENE** as it is shown on the 2nd map (100 m).

## By public transport:

- 1. Exit Florenc BUS arrival area. Cross the road with the underground pass to bus and tram station as it is shown on the 1st map (260 m).
- 2. A) Take BUS 207 (bus stop is marked yellow on the map) to station **Dlouhá třída** (3 stops approx. 5 min). B) Take TRAM 8 (tam stop os marked red on the map) to station **Dlouhá třída** (3 stops 5 min).
- 3. From **Dlouhá třída** station walk to Residence BENE as it is shown on the 2nd map (100 m).