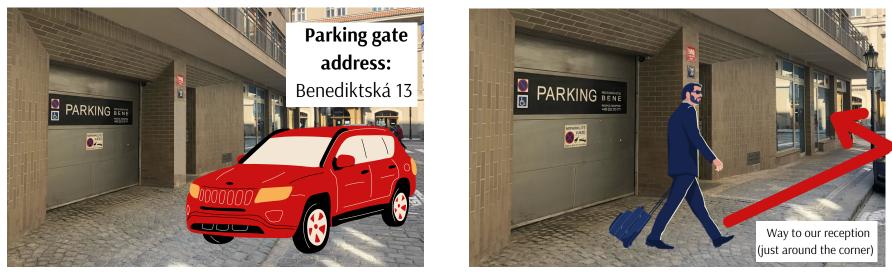

## Parking instructions

- 1. Reserve a parking spot via e-mail <u>info@residence-bene.cz</u> or our web <u>www.residence-bene.cz</u>.
- Due to limited capacity of our parking lot we ask all our guests to reserve a parking spot beforehand.
- 2. Drive your car to our parking gate on address **Benediktská 13**. It is just around the corner from our main entrance and <u>reception</u>.
- 3. Inform our reception personally or via phone no. +420222313171 (non-stop) that you have arrived and are ready to park the car.
- 4. Take your luggage from your car and wait for our parking assistant. He will park your car for you.
- As a part of our service we will be happy to take the best care of your vehicle.
- 5. Proceed to our <u>reception</u> just around the corner from the parking gate to check-in.